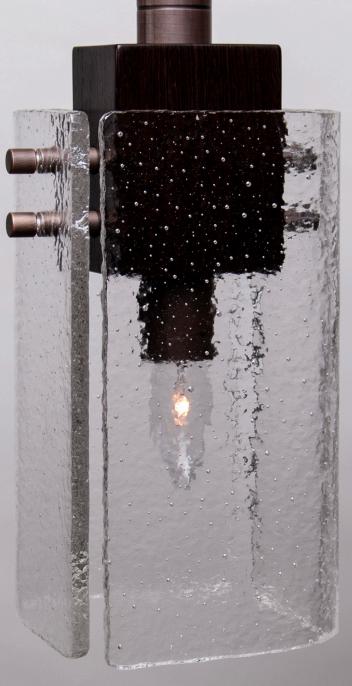

# EL SEGUNDO, CALIFORNIA

NOTO PENDANT JUMBO VERSION

SHOWN IN SOLID BRONZE WITH STANDARD FINISH - WENGE WOOD - KILN FORMED GLASS WITH ICE EDGE

# NOTO PENDANT JUMBO VERSION ITEM: Noto07

DIMENSIONS 6"W x 7"H x 13"DEPTH - CEILING PLATE 5" X 5"

METAL

SOLID BRONZE WITH HAND GRAINED FINISH IN EITHER A STANDARD FINISH OR DARK FINISH -OR- SOLID STAINLESS STEEL (MARINE GRADE) WITH HAND GRAINED FINISH

## GLASS

KILN FORMED WITH ICE EDGE - OPTIONAL BEVEL EDGE AVAILABLE

### WOOD

SOLID EXOTIC HARDWOOD AVAILABLE IN WENGE, BUBINGA, CANARYWOOD, LACEWOOD, SHEDUA, ZEBRAWOOD, OR INDIAN ROSEWOOD