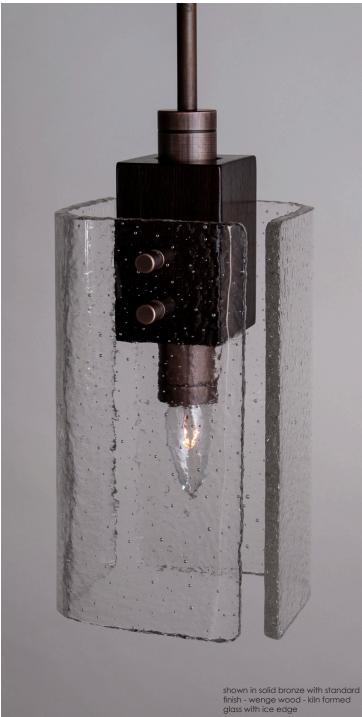

# EL SEGUNDO, CALIFORNIA

NOTO PENDANT JUMBO VERSION

SHOWN IN SOLID BRONZE WITH STANDARD FINISH - WENGE WOOD - KILN FORMED GLASS WITH ICE EDGE

# NOTO PENDANT JUMBO VERSION ITEM: Noto07

DIMENSIONS 6"W x 7"H x 13"DEPTH - CEILING PLATE 5" X 5"

METAL

SOLID BRONZE WITH HAND GRAINED FINISH IN EITHER A STANDARD FINISH OR DARK FINISH -OR- SOLID STAINLESS STEEL (MARINE GRADE) WITH HAND GRAINED FINISH

## GLASS

KILN FORMED WITH ICE EDGE - OPTIONAL BEVEL EDGE AVAILABLE

### WOOD

SOLID EXOTIC HARDWOOD AVAILABLE IN WENGE, BUBINGA, CANARYWOOD, LACEWOOD, SHEDUA, ZEBRAWOOD, OR INDIAN ROSEWOOD

#### LAMPING

MEDIUM BASE SOCKET - 60 WATT MAXIMUM - SHIPS WITH EITHER HALOGEN OR LED