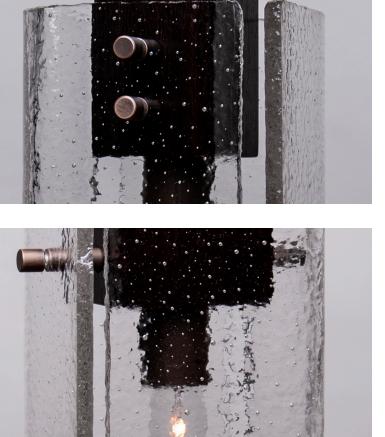

# NOTO PENDANT JUMBO VERSION ITEM: Noto07

DIMENSIONS 6"W x 7"H x 13"DEPTH - CEILING PLATE 5" X 5"

METAL

SOLID BRONZE WITH HAND GRAINED FINISH IN EITHER A STANDARD FINISH OR DARK FINISH -OR- SOLID STAINLESS STEEL (MARINE GRADE) WITH HAND GRAINED FINISH

## GLASS

KILN FORMED WITH ICE EDGE - OPTIONAL BEVEL EDGE AVAILABLE

### WOOD

SOLID EXOTIC HARDWOOD AVAILABLE IN WENGE, BUBINGA, CANARYWOOD, LACEWOOD, SHEDUA, ZEBRAWOOD, OR INDIAN ROSEWOOD