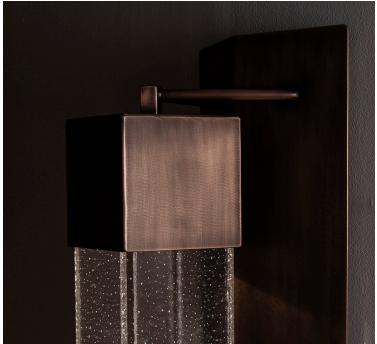

### METAL

SOLID BRONZE WITH HAND GRAINED FINISH IN EITHER A STANDARD FINISH OR DARK FINISH -OR- SOLID STAINLESS STEEL (MARINE GRADE) WITH HAND GRAINED FINISH