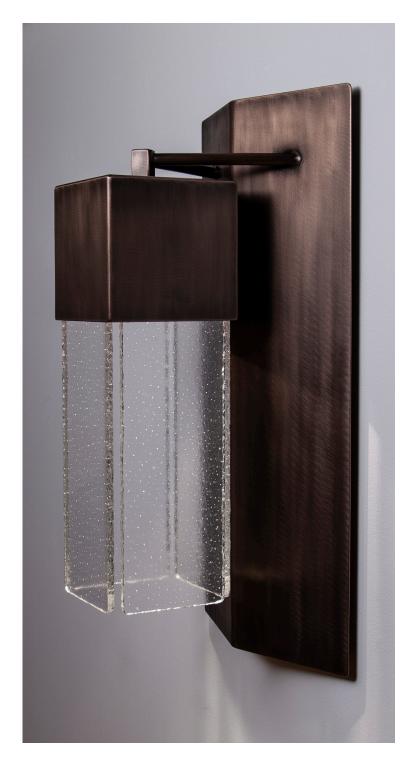

# J.TUDIO JOJEPH WAT.TJ

EL SEGUNDO, CALIFORNIA

ODIN ENTRANCE LANTERN JUMBO VERSION

SHOWN IN SOLID BRONZE WITH STANDARD FINISH AND KILN FORMED GLASS WITH ICE EDGE

ODIN ENTRANCE LANTERN JUMBO VERSION ITEM: Odin09

DIMENSIONS 15"W x 30"H x 12" DEPTH

### METAL

SOLID BRONZE WITH HAND GRAINED FINISH IN EITHER A STANDARD FINISH OR DARK FINISH -OR- SOLID STAINLESS STEEL (MARINE GRADE) WITH HAND GRAINED FINISH

## GLASS

KILN FORMED WITH ICE EDGE -OR- STARPHIRE WITH VERTICAL BEVEL EDGE OPTIONAL INSIDE FROSTING AVAILABILE FOR EITHER GLASS