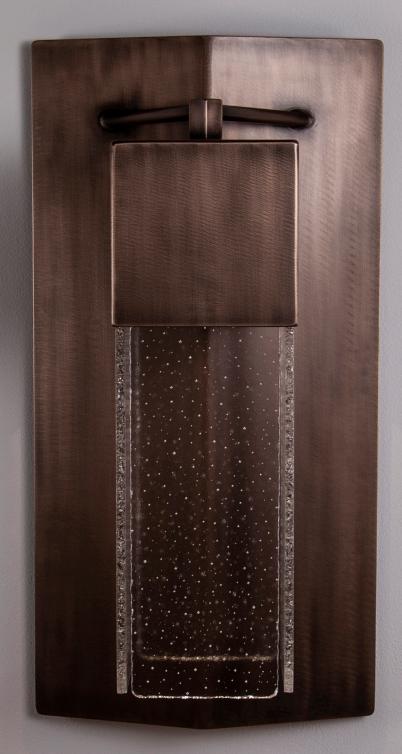

# J.TUDIO JOJEPH WAT.TJ

EL SEGUNDO, CALIFORNIA

ODIN ENTRANCE LANTERN JUMBO VERSION

SHOWN IN SOLID BRONZE WITH STANDARD FINISH AND KILN FORMED GLASS WITH ICE EDGE

ODIN ENTRANCE LANTERN JUMBO VERSION ITEM: Odin09

### METAL

SOLID BRONZE WITH HAND GRAINED FINISH IN EITHER A STANDARD FINISH OR DARK FINISH -OR- SOLID STAINLESS STEEL (MARINE GRADE) WITH HAND GRAINED FINISH

## GLASS

KILN FORMED WITH ICE EDGE -OR- STARPHIRE WITH VERTICAL BEVEL EDGE OPTIONAL INSIDE FROSTING AVAILABILE FOR EITHER GLASS