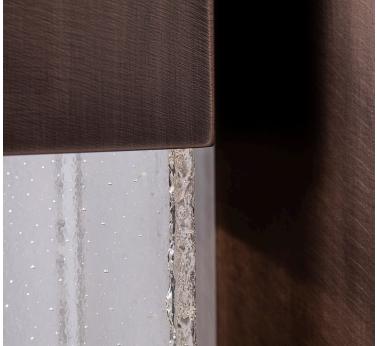

## GLASS

KILN FORMED WITH ICE EDGE -OR- STARPHIRE WITH VERTICAL BEVEL EDGE OPTIONAL INSIDE FROSTING AVAILABILE FOR EITHER GLASS